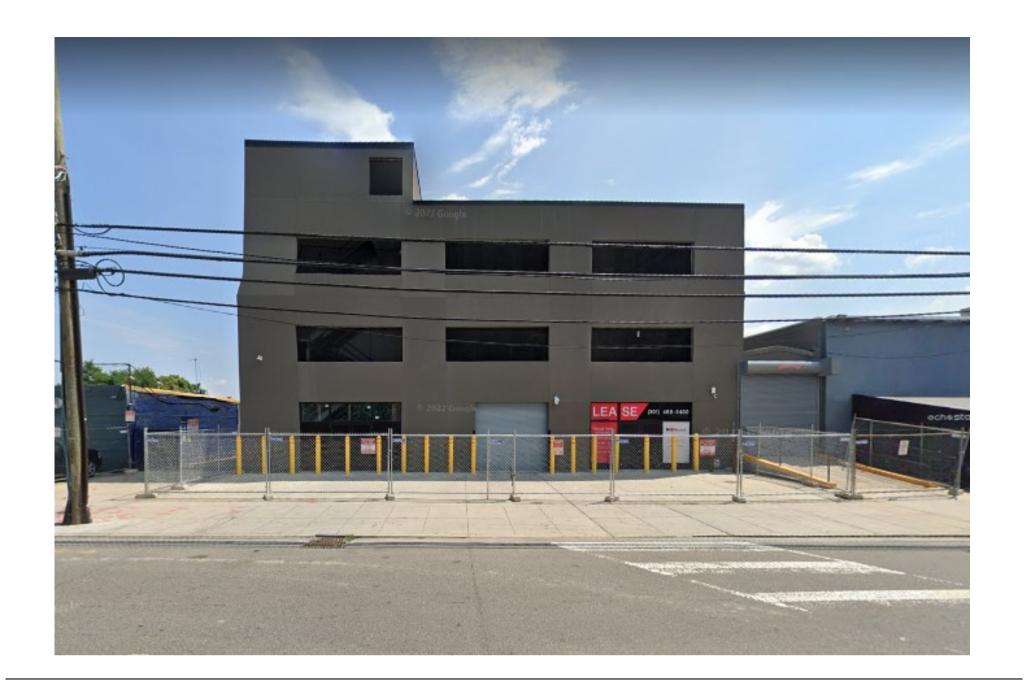

## **OVERVIEW**

2145 Queens Chapel Road NE is 3-story warehouse with vehicle ramps and loading dock access.

#### **BUILDING DETAILS**

**YEAR BUILT** 

PROPERTY TYPE Industrial UTILITIES Heating

PROPERTY SUBTYPE Warehouse CLEAR CEILING HT 13 Ft

TOTAL BUILDING SIZE 30,000 SF DOCKS 2

1926